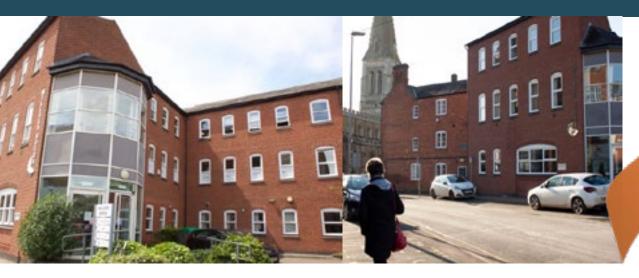

# **Visiting Lawson-West Solicitors - Market Harborough**

## **Directions - LE16 7PQ**

Lawson-West Solicitors is based in Millers House, Roman Way, Market Harborough. Roman Way is behind St. Dionysius church in the High Street. Lawson-West's Market Harborough office is on the first floor of Millers House in Roman Way which is located opposite the Garage Bakehouse and the entrance to Symington Way Pay and Display public car park. As you turn into Roman Way, Millers House is first on the left.